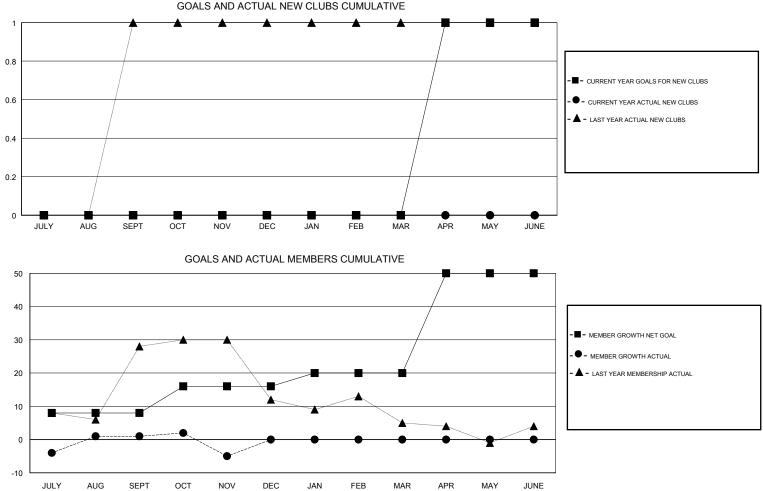

## LOCATION REP OF SOUTH AFRICA

GMT CA

|                       | Club          | )S        |               |                       | Ме                        | mbers                   |                                                    |
|-----------------------|---------------|-----------|---------------|-----------------------|---------------------------|-------------------------|----------------------------------------------------|
| RESULTS FOR 2017-2018 |               |           |               | RESULTS FOR 2017-2018 |                           |                         |                                                    |
| QUARTER               | NEW CLUB GOAL | NEW CLUBS | DROPPED CLUBS | QUARTER               | MEMBER GROWTH NET<br>GOAL | MEMBER GROWTH<br>ACTUAL | DROPPED<br>MEMBERS ACTUAL<br>(including transfers) |
| JULY/AUG/SEPT         | 0             | 0         | 1             | JULY/AUG/SEPT         | 8                         | 12                      | 9                                                  |
| OCT/NOV/DEC           | 0             | 0         | 0             | OCT/NOV/DEC           | 8                         | 5                       | 10                                                 |
| JAN/FEB/MAR           | 0             | 0         | 0             | JAN/FEB/MAR           | 4                         | 0                       | 0                                                  |
| APR/MAY/JUNE          | 1             | 0         | 0             | APR/MAY/JUNE          | 30                        | 0                       | 0                                                  |
|                       | 6             |           |               |                       |                           |                         |                                                    |